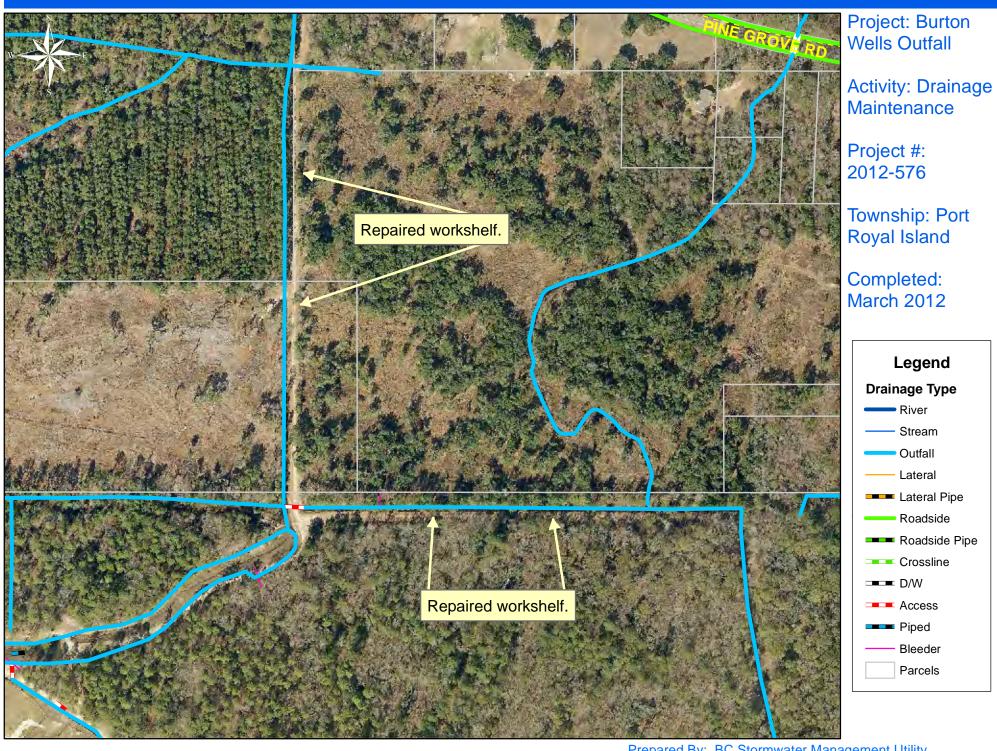

## Beaufort County Public Works Stormwater Infrastructure

Project Summary

Project Summary: Burton Wells Outfall

## Narrative Description of Project:

Repaired workshelf. Filled potholes in (4) different locations.

Completion: Mar-12

| 2012-576 / Burton Wells Outfall                                                                                                                                           | Labor<br>Hours                            | Labor<br>Cost                                                | Equipment<br>Cost                                           | Material<br>Cost                                           | Contractor<br>Cost                                    | Indirect<br>Labor                               | Total Cost                                                       |
|---------------------------------------------------------------------------------------------------------------------------------------------------------------------------|-------------------------------------------|--------------------------------------------------------------|-------------------------------------------------------------|------------------------------------------------------------|-------------------------------------------------------|-------------------------------------------------|------------------------------------------------------------------|
| AUDIT / Audit Project<br>HAUL / Hauling<br>RPWO / Repaired Washout<br>Indirect Labor, Services and Supplies<br><b>2012-576 / Burton Wells Outfall</b><br><b>Sub Total</b> | 0.5<br>14.5<br>30.0<br>0.0<br><b>45.0</b> | \$10.24<br>\$310.59<br>\$653.80<br>\$0.00<br><b>\$974.63</b> | \$0.00<br>\$193.00<br>\$213.35<br>\$0.00<br><b>\$406.35</b> | \$0.00<br>\$125.59<br>\$80.98<br>\$0.00<br><b>\$206.57</b> | \$0.00<br>\$0.00<br>\$0.00<br>\$0.00<br><b>\$0.00</b> | \$0.00<br>\$0.00<br>\$657.27<br><b>\$657.27</b> | \$10.24<br>\$629.18<br>\$948.13<br>\$657.27<br><b>\$2,244.81</b> |
| Grand Total                                                                                                                                                               | 45.0                                      | \$974.63                                                     | \$406.35                                                    | \$206.57                                                   | \$0.00                                                | \$657.27                                        | \$2,244.81                                                       |